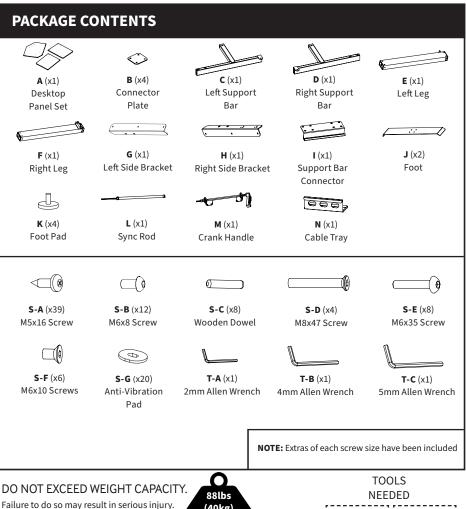

### STEP 1

STEP 7 Insert Crank Handle (M) into Right Leg (F) then mount Crank Handle (M) to Right Side Bracket (H) using M6x8 Screws (S-B) and 4mm Allen Wrench (T-B). Insert Anti-Vibration Pads (S-G) into Left Side Bracket (G), Right Side Bracket (H) and Support Bar Connector (I). S-G S-B