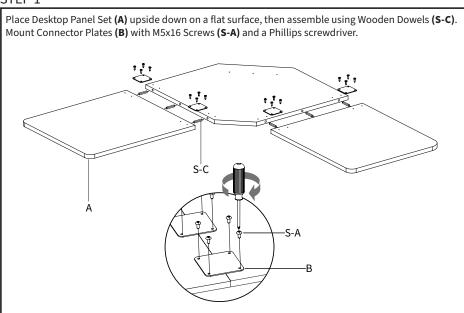

### STEP 1

STEP 7 Insert Crank Handle (M) into Right Leg (F) then mount Crank Handle (M) to Right Side Bracket (H) using M6x8 Screws (S-B) and 4mm Allen Wrench (T-B). Insert Anti-Vibration Pads (S-G) into Left Side Bracket (G), Right Side Bracket (H) and Support Bar Connector (I). S-G S-B