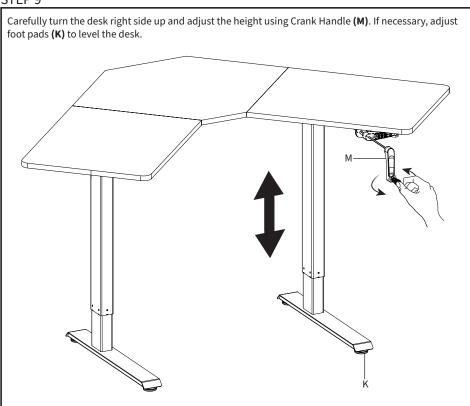

We cannot be liable for damage or injury caused by improper mounting, incorrect assembly, or inappropriate use.



### **WARNING: CHOKING HAZARD**

SMALL PARTS - NOT FOR CHILDREN UNDER 3 YEARS. ADULT SUPERVISION IS REQUIRED.



**PINCH POINT** DO NOT place hands on or near support bars. Moving parts can crush and cut. Pinch points are created during lifting and lowering the worksurface Failure to follow these instructions may result in serious personal injury.





### **ASSEMBLY STEPS**

### STEP 1













STEP 7 Insert Crank Handle (M) into Right Leg (F) then mount Crank Handle (M) to Right Side Bracket (H) using M6x8 Screws (S-B) and 4mm Allen Wrench (T-B). Insert Anti-Vibration Pads (S-G) into Left Side Bracket (G), Right Side Bracket (H) and Support Bar Connector (I). S-G S-B





# **A** CAUTION!



Do not exceed desk weight limit.



Keep area of vertical motion free of obstacles.



Keep weight on desk balanced for correct operation and longer life of components.



Leave enough slack in cables to allow for full range of vertical motion.

Failure to follow these instructions may result in property damage and/or personal injury.



### Open Monday - Friday 7:00am - 7:00pm CST,

our dedicated support team can offer immediate assistance with rapid response times. If any parts are received damaged or defective, please contact us. We are happy to replace parts to ensure you have a fully functioning product.



309-278-5303

AVG. RESOLUTION TIME (within office hrs): 5M 4S



www.vivo-us.com Chat live with an agent! AVG. RESOLUTION TIME (within office hrs): < 15 M