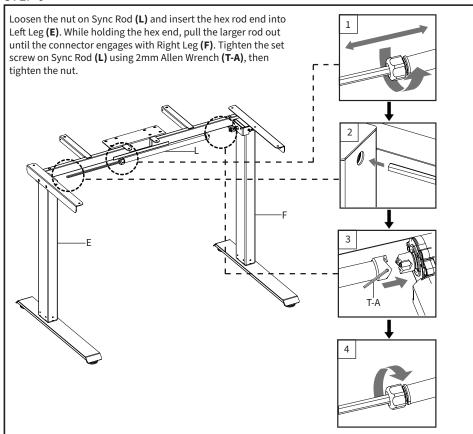

### STEP 1

STEP 7 Insert Crank Handle (M) into Right Leg (F) then mount Crank Handle (M) to Right Side Bracket (H) using M6x8 Screws (S-B) and 4mm Allen Wrench (T-B). Insert Anti-Vibration Pads (S-G) into Left Side Bracket (G), Right Side Bracket (H) and Support Bar Connector (I). S-G S-B