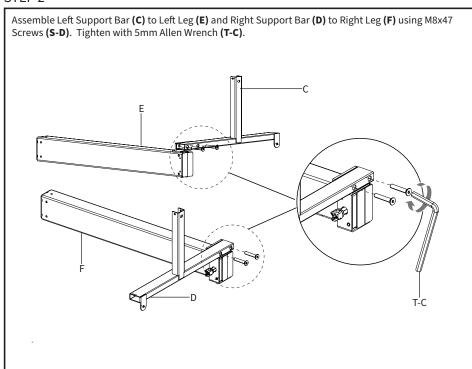

### STEP 1

STEP 7 Insert Crank Handle (M) into Right Leg (F) then mount Crank Handle (M) to Right Side Bracket (H) using M6x8 Screws (S-B) and 4mm Allen Wrench (T-B). Insert Anti-Vibration Pads (S-G) into Left Side Bracket (G), Right Side Bracket (H) and Support Bar Connector (I). S-G S-B