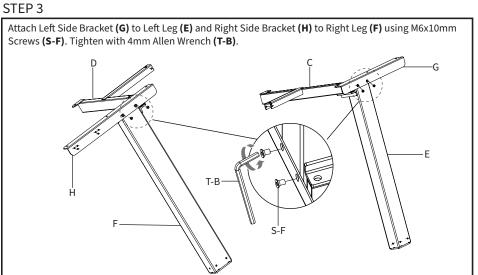

### STEP 1

STEP 7 Insert Crank Handle (M) into Right Leg (F) then mount Crank Handle (M) to Right Side Bracket (H) using M6x8 Screws (S-B) and 4mm Allen Wrench (T-B). Insert Anti-Vibration Pads (S-G) into Left Side Bracket (G), Right Side Bracket (H) and Support Bar Connector (I). S-G S-B