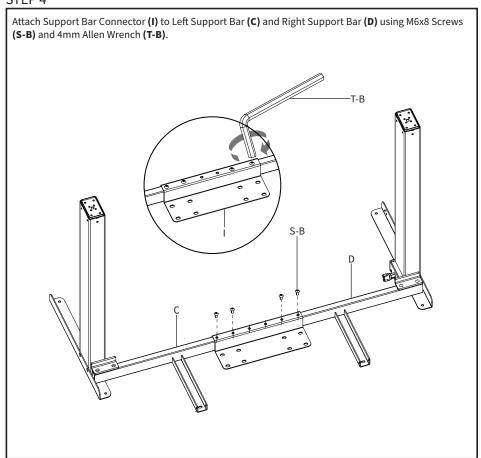

### STEP 1

STEP 7 Insert Crank Handle (M) into Right Leg (F) then mount Crank Handle (M) to Right Side Bracket (H) using M6x8 Screws (S-B) and 4mm Allen Wrench (T-B). Insert Anti-Vibration Pads (S-G) into Left Side Bracket (G), Right Side Bracket (H) and Support Bar Connector (I). S-G S-B