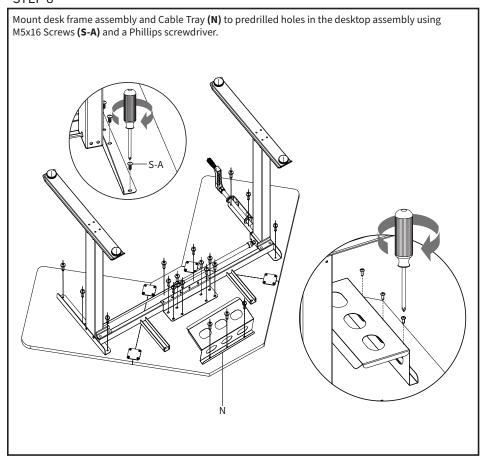

. We cannot be liable for damage or injury caused by improper mounting, incorrect assembly, or inappropriate use.



### **WARNING: CHOKING HAZARD**

SMALL PARTS - NOT FOR CHILDREN UNDER 3 YEARS. ADULT SUPERVISION IS REQUIRED.



**PINCH POINT** DO NOT place hands on or near support bars. Moving parts can crush and cut. Pinch points are created during lifting and lowering the worksurface Failure to follow these instructions may result in serious personal injury.





### **ASSEMBLY STEPS**

### STEP 1













STEP 7 Insert Crank Handle (M) into Right Leg (F) then mount Crank Handle (M) to Right Side Bracket (H) using M6x8 Screws (S-B) and 4mm Allen Wrench (T-B). Insert Anti-Vibration Pads (S-G) into Left Side Bracket (G), Right Side Bracket (H) and Support Bar Connector (I). S-G S-B





# **A** CAUTION!



Do not exceed desk weight limit.



Keep area of vertical motion free of obstacles.



Keep weight on desk balanced for correct operation and longer life of components.



Leave enough slack in cables to allow for full range of vertical motion.

Failure to follow these instructions may result in property damage and/or personal injury.



### Open Monday - Friday 7:00am - 7:00pm CST,

our dedicated support team can offer immediate assistance with rapid response times. If any parts are received damaged or defective, please contact us. We are happy to replace parts to ensure you have a fully functioning product.



309-278-5303

AVG. RESOLUTION TIME (within office hrs): 5M 4S



www.vivo-us.com Chat live with an agent! AVG. RESOLUTION TIME (within office hrs): < 15 M