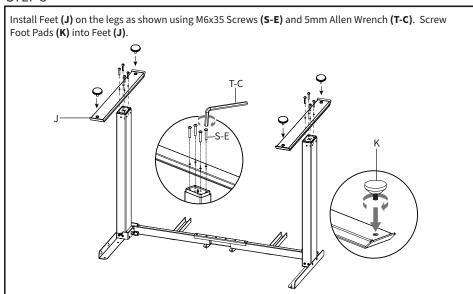

### STEP 1

STEP 7 Insert Crank Handle (M) into Right Leg (F) then mount Crank Handle (M) to Right Side Bracket (H) using M6x8 Screws (S-B) and 4mm Allen Wrench (T-B). Insert Anti-Vibration Pads (S-G) into Left Side Bracket (G), Right Side Bracket (H) and Support Bar Connector (I). S-G S-B