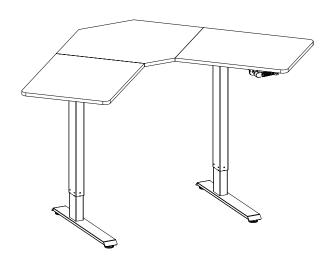

# Black 47" x 47" Corner Manual Height Adjustable Desk Instruction Manual



# SKU: DESK-M2LCB



Scan the QR code with your mobile device or follow the link for helpful videos and specifications related to this product.

https://vivo-us.com/products/desk-m2lcb

GET IN TOUCH | Monday-Friday from 7:00am-7:00pm CST





www.vivo-us.com
Chat live with an agent!



309-278-5303

# **WARNING!**

If you do not understand these directions, or if you have any doubts about the safety of the installation, please call a qualified technician. Check carefully to make sure there are no missing or defective parts. Improper installation may cause damage or serious injury. Do not use this product for any purpose that is not explicitly specified in this manual and do not exceed weight capacity. We cannot be liable for damage or injury caused by improper mounting, incorrect assembl